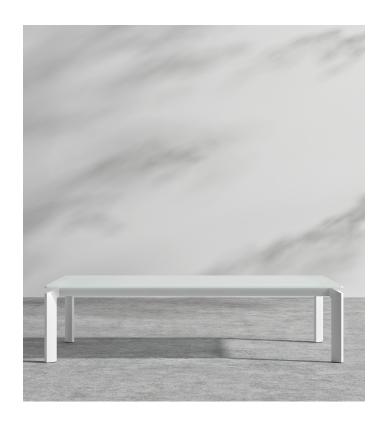

## Hadley Outdoor Coffee Table

A modern clean design, the Hadley Outdoor Collection is made for sophisticated pared-down luxury. The durable frosted glass top fits perfectly into the outdoors and is supported by a high performance aluminum base. Consider the symmetrical lines and attainable details as the perfect invitation for entertaining at your modern home.

## Details

- High performance aluminum base
- Fade resistant powder coated finish
- Frosted glass top