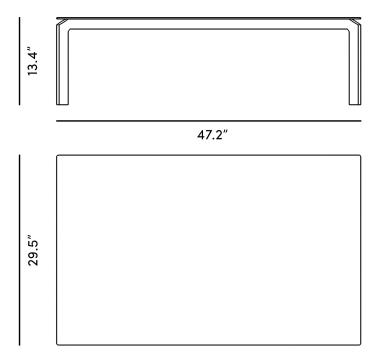

## Dimensions

47.2 in x 29.5 in x 13.4 in (Width x Depth x Height) All measurements are approximations.