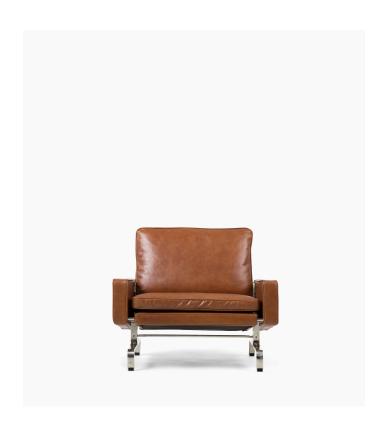

## PK31 Armchair

Functional and sophisticated, the PK31 Armchair reproduction from the PK31 collection is one of the most comfortable of the iconic mid-century pieces available. Its luxurious Italian aniline leather cushions are topped with down for a luxurious seat and the steel base is a strong foundation that features protective, anti-slide rubber floor caps. Clean lines and timeless design make this piece look at home in any space.

## Details

This premium Rove Concepts reproduction features:

- Premium leather upholstery
- High density foam cushioning topped with goose down feathers
- Polished #304 grade stainless steel resistant to chipping and flaking
- Traditional hardwood box frame construction
- Floor protective pads included
- Seat Height: 15"