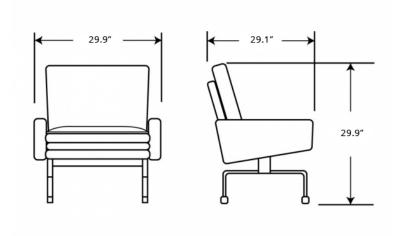

## Dimensions

29.9 in x 29.1 in x 29.9 in (Width x Depth x Height) Seat Height: 13 in

Arm Height: 19.25 in

All measurements are approximations.