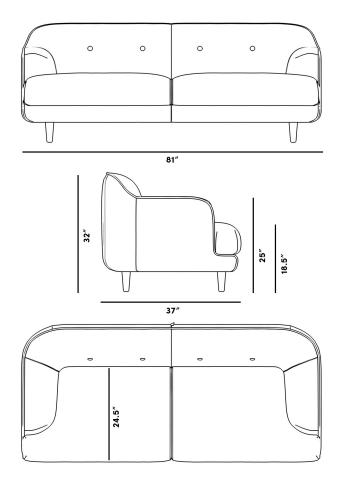

## Dimensions

80 in x 35.8 in x 31.5 in (Width x Depth x Height) Seat Height: 17.7 in Seat Depth: 24 in Arm Height: 24.8 in

All measurements are approximations.