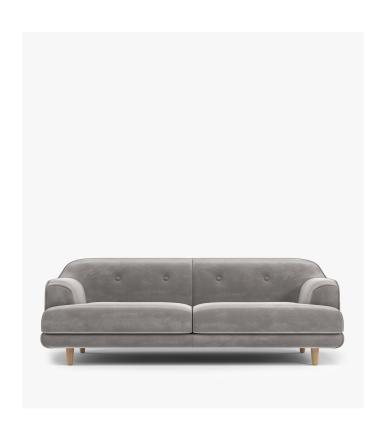

## Aalto Sofa

Say hello to Aalto, a petite sofa for three. Soft dips and round edges create a cozy plush feeling all around while button tufting and a high bump seat create an overall whimsical charm.