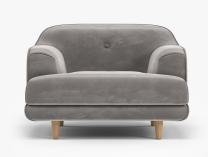

## Aalto Armchair

Say hello to Aalto, a petite armchair just for you. Soft dips and round edges create a cozy plush feeling all around while button tufting and a high bump seat create an overall whimsical charm.

## Details

Soft-padded frame made with polyurethane foam wrapped in polyester fiber

8 gauge sinuous spring construction

- 3 layer high-density foam cushioning
   Solid ash wood legs with natural finis
- Solid ash wood legs with natural finish
  Light assembly required. Only legs are detached for your convenience