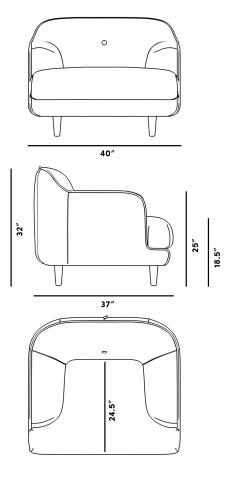

## Dimensions

39.4 in x 35.8 in x 31.5 in (Width x Depth x Height) Seat Height: 17.7 in Seat Depth: 24 in Arm Height: 24.8 in All measurements are approximations.