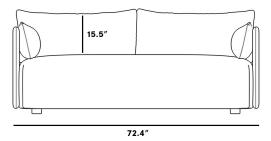

## Dimensions

72.4 in x 35.4 in x 30.3 in (Width x Depth x Height) Seat Height: 14.8 in

Seat Depth: 21 in Arm Height: 25.3 in

All measurements are approximations.