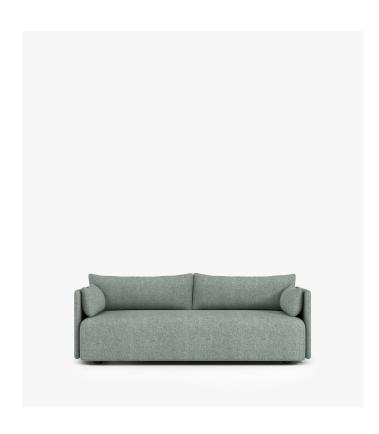

## Olsen Loveseat

Olsen is a modern loveseat with simple innovative design. A flat base, high seat, and slender sides are an unusual trio, yet provide the convergence of lasting comfort.