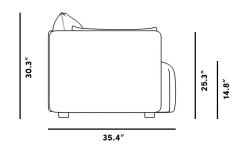

## Dimensions

72.4 in x 35.4 in x 30.3 in (Width x Depth x Height) Seat Height: 14.8 in

Seat Depth: 21 in Arm Height: 25.3 in

All measurements are approximations.