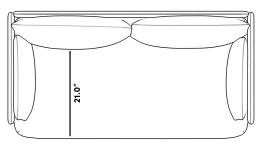

## Dimensions

72.4 in x 35.4 in x 30.3 in (Width x Depth x Height) Seat Height: 14.8 in

Seat Depth: 21 in Arm Height: 25.3 in

All measurements are approximations.