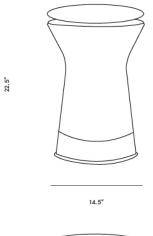

## Dimensions

14.5 in x 14.5 in x 22.5 in (Width x Depth x Height) All measurements are approximations.

14.5"