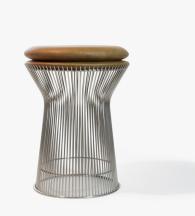

## Warren Stool

Distinguished by its iconic wire base, the soft curves of this classic series are constructed from stainless steel rods that are welded to horizontal and edge framing wire for a uniquely stable foundation. The perfect addition to the modern home, the striking base of the Warren Stool is topped with your choice of fully upholstered high density cushion for a comfortable seat.

## Details

This premium Rove Classics reproduction features:

- .
- Reinforced vertical steel wire rods with clear lacquer protection Polished #304 grade stainless steel resistant to chipping and flaking Premium upholstery
- Hand-stitched using braided lockstitch technology .
- High density cushioning
- PU-injected foam wrapped in synthetic Dacron silk •