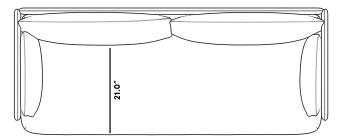

## Dimensions

90.5 in x 35.4 in x 30.3 in (Width x Depth x Height) Seat Height: 14.8 in Seat Depth: 21 in Arm Height: 25.3 in

All measurements are approximations.