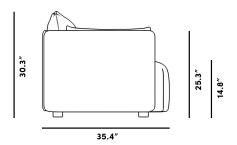

## Dimensions

90.5 in x 35.4 in x 30.3 in (Width x Depth x Height) Seat Height: 14.8 in Seat Depth: 21 in Arm Height: 25.3 in

All measurements are approximations.