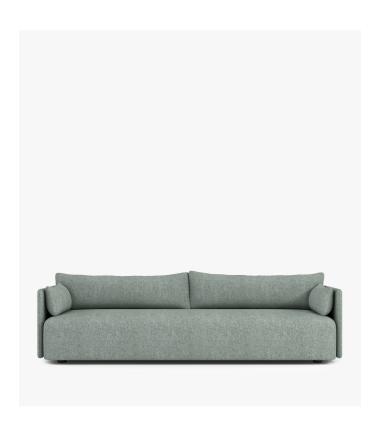

## Olsen Sofa

Olsen is a modern sofa with simple innovative design. A flat base, high seat, and slender sides are an unusual trio, yet provide the convergence of lasting comfort.