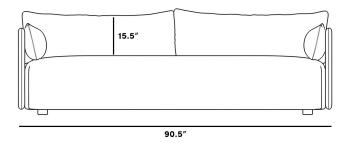

## Dimensions

90.5 in x 35.4 in x 30.3 in (Width x Depth x Height) Seat Height: 14.8 in Seat Depth: 21 in Arm Height: 25.3 in

All measurements are approximations.