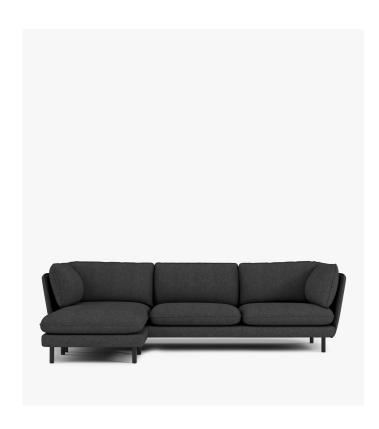

## **Barbro Sectional**

Barbro is a perky sectional boasting with energy. Made complete with full cushioning all around, the top layer adds weight to an otherwise slender frame. There's no arguing: Barbro is a modern sectional with showstopper character.