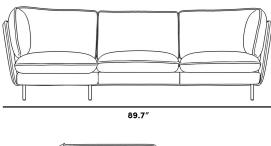

## Dimensions

89.7 in x 57.4 in x 27.2 in (Width x Depth x Height) Seat Height: 17.2 in All measurements are approximations.