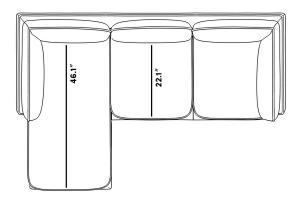

## Dimensions

89.7 in x 57.4 in x 27.2 in (Width x Depth x Height) Seat Height: 17.2 in All measurements are approximations.