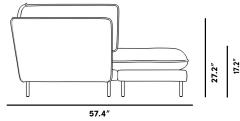

## Dimensions

89.7 in x 57.4 in x 27.2 in (Width x Depth x Height) Seat Height: 17.2 in All measurements are approximations.