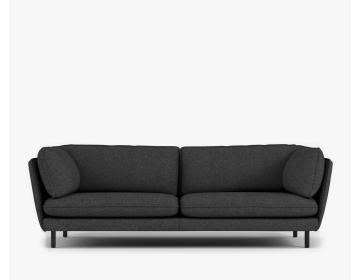

## **Barbro Sofa**

Barbro is a perky sofa boasting with energy. Made complete with full cushioning all around, the top layer adds weight to an otherwise slender frame. There's no arguing: Barbro is a modern sofa with showstopper character.

## Details

- Kiln-dried hardwood frame with doweled joints and reinforced corner blocks
- Soft-padded frame made with polyurethane foam wrapped in polyester . fiber
- 8 gauge sinuous spring construction 3 layer high-density foam cushioning .
- .
- Side and back cushions topped with premium 100% goose feathers .
- Solid stainless steel legs available with matte black finish .
- Light assembly required. Only legs are detached for your convenience .