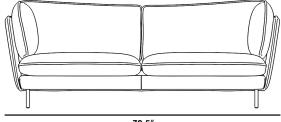

## Dimensions

79.5 in x 33.8 in x 32 in (Width x Depth x Height) Seat Height: 17.2 in Seat Depth: 22.1 in All measurements are approximations.