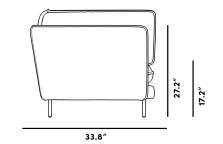

## Dimensions

79.5 in x 33.8 in x 32 in (Width x Depth x Height) Seat Height: 17.2 in Seat Depth: 22.1 in All measurements are approximations.