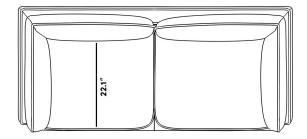

## Dimensions

79.5 in x 33.8 in x 32 in (Width x Depth x Height) Seat Height: 17.2 in Seat Depth: 22.1 in All measurements are approximations.