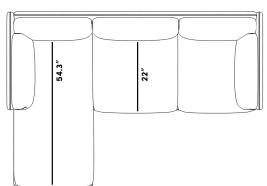

## Dimensions

99.5 in x 66.5 in x 34 in (Width x Depth x Height)

Seat Height: 18 in Seat Depth: 22 in Arm Height: 27 in

All measurements are approximations.