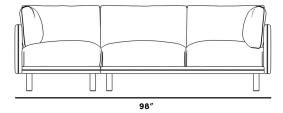

## Dimensions

99.5 in x 66.5 in x 34 in (Width x Depth x Height)

Seat Height: 18 in Seat Depth: 22 in Arm Height: 27 in

All measurements are approximations.