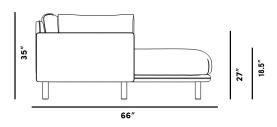

## Dimensions

99.5 in x 66.5 in x 34 in (Width x Depth x Height)

Seat Height: 18 in Seat Depth: 22 in Arm Height: 27 in

All measurements are approximations.