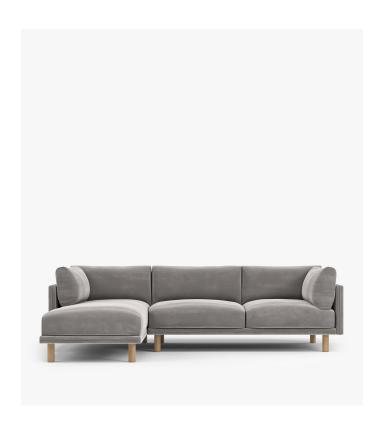

## **Anderson Sectional**

Anderson is a traditional sectional with subtle Nordic whimsy. It's straight frame and symmetrical shape are surprised with plump, overflowing cushions and delicate legs. Always intentional, this is a sectional made for the thoughtful family.

## Dimensions

99.5 in x 66.5 in x 34 in (Width x Depth x Height)

Seat Height: 18 in Seat Depth: 22 in Arm Height: 27 in

All measurements are approximations.