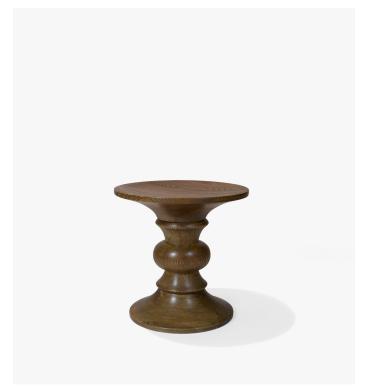

## Walnut Stool

The Walnut Stool is a multipurpose piece that can be used as either a stool or a side table. The concave detailing on the top and bottom of the stool demonstrates its sculptural appeal and is just one example of the attention to detail and careful craftsmanship needed in the production of this solid wood piece. Select your favourite shape from a choice of three unique designs.

## Details

This premium Rove Concepts reproduction features:

- Solid American walnut Choice of three different shapes .

This item is not manufactured by or affiliated with the original designer(s) and associated parties.