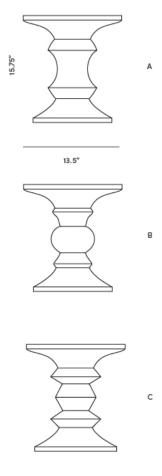

## Walnut Stool

The Walnut Stool is a multipurpose piece that can be used as either a stool or a side table. The concave detailing on the top and bottom of the stool demonstrates its sculptural appeal and is just one example of the attention to detail and careful craftsmanship needed in the production of this solid wood piece. Select your favourite shape from a choice of three unique designs.

## Details

This premium Rove Concepts reproduction features:

- Solid American walnut Choice of three different shapes .

This item is not manufactured by or affiliated with the original designer(s) and associated parties.

Dimensions

13.5 in x 13.5 in x 15.75 in (Width x Depth x Height) All measurements are approximations.