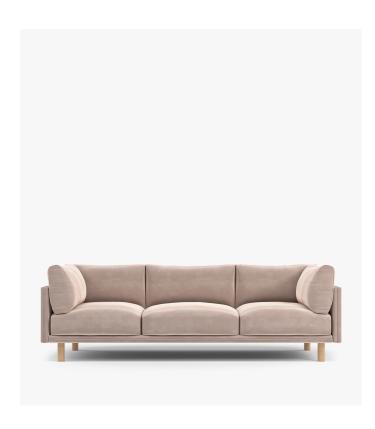

## **Anderson Sofa**

Anderson is a traditional sofa with subtle Nordic whimsy. Its straight frame and symmetrical shape are surprised with plump, overflowing cushions and delicate legs. Always intentional, this is a sofa made for the thoughtful family.

## Details

- Kiln-dried hardwood frame with doweled joints and reinforced corner blocks
- Soft-padded frame made with polyurethane foam wrapped in polyester fiber
- 8 gauge sinuous spring construction
- 3 layer high-density foam cushioning
- Side and back cushions topped with premium 100% goose feathers

  Output

  Description:
- Removable back and side cushions with zipper covers. Seat cushions are not removable and are attached to the frame
- Choice of solid ash wood legs or metal legs
- Medium-Firm Feel (Learn more about our sofa firmness here.)
- · Light assembly required. Only legs are detached for your convenience