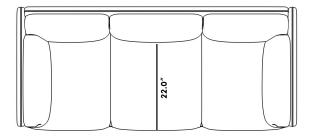

## Dimensions

88 in x 37 in x 34 in (Width x Depth x Height)

Seat Height: 18 in Seat Depth: 22 in Arm Height: 27 in

All measurements are approximations.