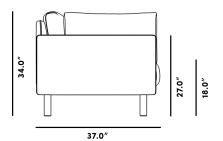

## Dimensions

88 in x 37 in x 34 in (Width x Depth x Height)

Seat Height: 18 in Seat Depth: 22 in Arm Height: 27 in

All measurements are approximations.