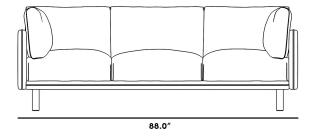

## Dimensions

88 in x 37 in x 34 in (Width x Depth x Height)

Seat Height: 18 in Seat Depth: 22 in Arm Height: 27 in

All measurements are approximations.