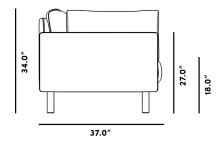

## Dimensions

67 in x 37 in x 34 in (Width x Depth x Height) Seat Height: 18 in Seat Depth: 22 in Arm Height: 27 in All measurements are approximations.