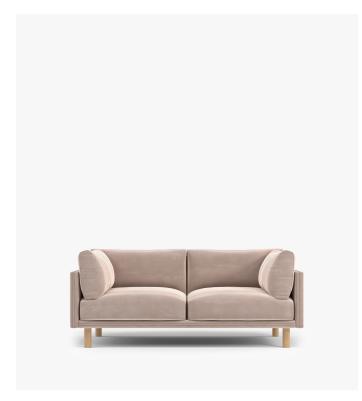

## Anderson Loveseat

Anderson is a traditional loveseat with subtle Nordic whimsy. Its straight frame and symmetrical shape are surprised with plump, overflowing cushions and delicate legs. Always intentional, this is a loveseat made for the thoughtful family.

## Details

- Kiln-dried hardwood frame with doweled joints and reinforced corner blocks
- Soft-padded frame made with polyurethane foam wrapped in polyester . fiber
- 8 gauge sinuous spring construction 3 layer high-density foam cushioning .
- .
- Side and back cushions topped with premium 100% goose feathers . Removable back and side cushions with zipper covers. Seat cushions •
- are not removable and are attached to the frame
- Choice of solid ash wood legs or metal legs
- Medium-Firm Feel (Learn more about our sofa firmness here.) .
- . Light assembly required. Only legs are detached for your convenience