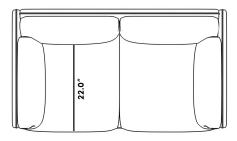

## Dimensions

67 in x 37 in x 34 in (Width x Depth x Height) Seat Height: 18 in Seat Depth: 22 in Arm Height: 27 in All measurements are approximations.