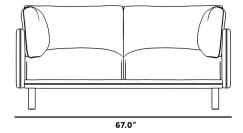

## Dimensions

67 in x 37 in x 34 in (Width x Depth x Height) Seat Height: 18 in Seat Depth: 22 in Arm Height: 27 in All measurements are approximations.