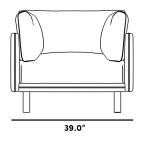

## Dimensions

39 in x 37 in x 34 in (Width x Depth x Height)

Seat Height: 18 in Seat Depth: 22 in Arm Height: 27 in

All measurements are approximations.