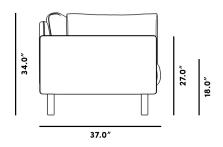

## Dimensions

39 in x 37 in x 34 in (Width x Depth x Height)

Seat Height: 18 in Seat Depth: 22 in Arm Height: 27 in

All measurements are approximations.