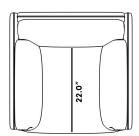

## Dimensions

39 in x 37 in x 34 in (Width x Depth x Height)

Seat Height: 18 in Seat Depth: 22 in Arm Height: 27 in

All measurements are approximations.