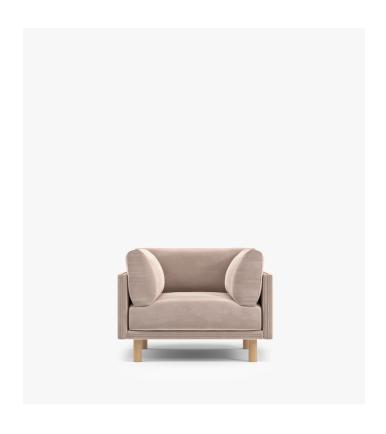

## **Anderson Armchair**

Anderson is a traditional armchair with subtle Nordic whimsy. Its straight frame and symmetrical shape are surprised with plump, overflowing cushions and delicate, natural legs. Always intentional, this is an armchair made for the thoughtful family.

## Details

- Kiln-dried hardwood frame with doweled joints and reinforced corner blocks
- Soft-padded frame made with polyurethane foam wrapped in polyester fiber
- 8 gauge sinuous spring construction
- 3 layer eco-friendly high-density foam cushioning
- Side and back cushions topped with premium 100% goose feathers
- Removable back and side cushions with zipper covers. Seat cushions are not removable and are attached to the frame
- Solid ash wood legs with natural finish
- Medium-Firm Feel (Learn more about our sofa firmness here.)
- · Light assembly required. Only legs are detached for your convenience