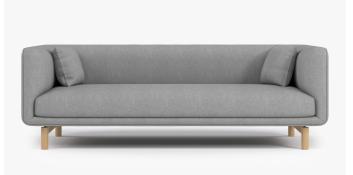

## Frans Sofa

Seating for one, two, or three, the ubiquitous shape is open to many possibilities. Frans is a simple, symmetrical sofa inspired by easy-going modern Nordic design. Take notice of the soft edges around the seemingly square frame, and the generous cushioning throughout.