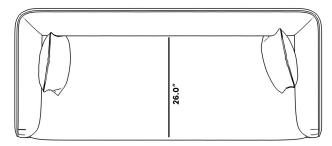

78.7 in x 33.8 in x 30 in (Width x Depth x Height) Seat Height: 18.5 in Seat Depth: 26 in All measurements are approximations.