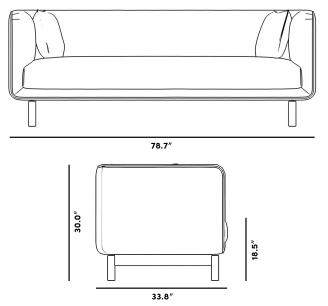

78.7 in x 33.8 in x 30 in (Width x Depth x Height) Seat Height: 18.5 in Seat Depth: 26 in All measurements are approximations.