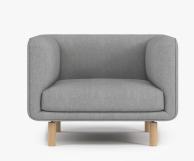

## Frans Armchair

Frans is a simple, symmetrical armchair inspired by easy-going modern Nordic design. Take notice of the soft edges around the seemingly square frame, and the generous cushioning throughout.