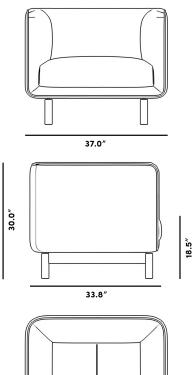

## Dimensions

37 in x 33.8 in x 30 in (Width x Depth x Height) Seat Height: 18.5 in Seat Depth: 26 in All measurements are approximations.