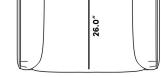

## Dimensions

37 in x 33.8 in x 30 in (Width x Depth x Height) Seat Height: 18.5 in Seat Depth: 26 in All measurements are approximations.