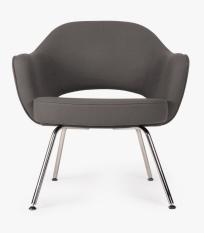

## **Executive Armchair - Steel Legs**

The Executive Armchair is a uniquely organic dining room or office chair designed to conform to the human body for maximum comfort. This modern and ergonomic design was inspired by classic Finnish and American architecture, offering beauty and functional support for the everyday home. Crafted and perfected over the years with a fiberglass shell and densely soft foam cushioning, the chair's structural mastery is completed with a fully upholstered back-to-armrest support positioned at just the right height. This sleek metal base version features polished stainless steel legs and flat-base chrome floor glides. The Executive chair is also available as a side chair or with solid wood legs.

## Details

This premium Rove Concepts reproduction features:

- Hand-stitching using braided lockstitch
- $\bullet$  High density foam seat, providing smoothly shaped contouring and cushion platform resilience
- Fiberglass shell
- Polished #304 grade stainless steel resistant to chipping and flaking
- Floor protective glides
- Seat Height: 18"