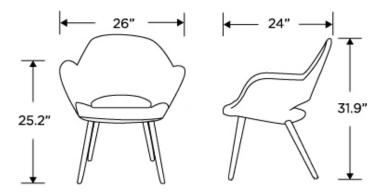

## Dimensions

26 in x 24 in x 31.9 in (Width x Depth x Height) All measurements are approximations.