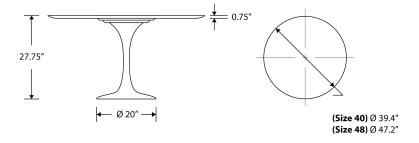

## Dimensions

39.4 in x 39.4 in x 27.75 in (Width x Depth x Height)

Additional Dimensions 47.2 in x 47.2 in x 27.75 in - (48"  $\mid$  122cm Size, Walnut Veneer Finishes, White Base Options)

All measurements are approximations.