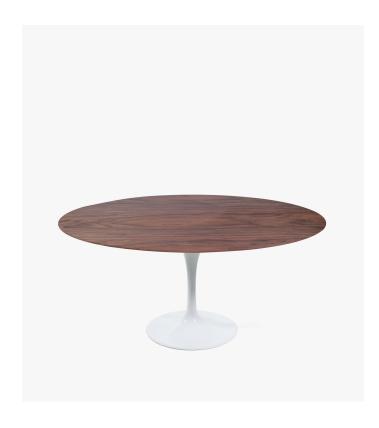

## Tulip Table Round - Walnut

The Tulip Table series is a premium reproduction line inspired by Finnish and American mid-century architecture, a period vastly characterised by the simplification of everyday living. The unique single pedestal base is made from strong cast aluminum to support a heavy top whilst eliminating the unnecessary clutter of legs underneath.

## Details

This premium Rove Concepts reproduction features:

- FSC© certified FAS grade American walnut veneer
- Beveled underside edge
- Cast aluminum base
- 5-step powder coat resistant to chipping with a gloss finish
- Available with white base only
- Round shape
- Please note that pattern repetition may be visible with these veneers
- Assembly is required
- Diameter may vary by approximately 0.5"