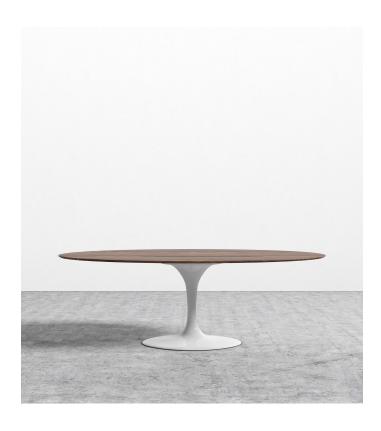

# Tulip Table Oval - Walnut

The Tulip Table series is a premium reproduction line inspired by Finnish and American mid-century architecture, a period vastly characterised by the simplification of everyday living. The unique single pedestal base is made from strong cast aluminum to support a heavy top whilst eliminating the unnecessary clutter of legs underneath.

#### Details

This premium Rove Concepts reproduction features:

- FSC© certified FAS grade American walnut veneer
- California Phase 2 Compliant MDF
- Beveled underside edge
- Cast aluminum base with gloss finish
- Base has 5-step powder coat resistant to chipping
- Oval shape
- Please note that pattern repetition may be visible with these veneers
- Assembly is required
- Diameter may vary by approximately 0.5"