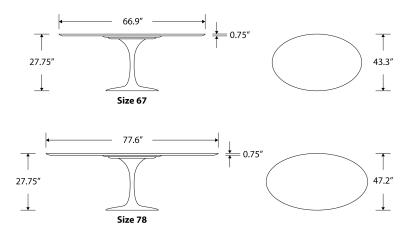

#### Dimensions

66.9 in x 43.3 in x 27.75 in (Width x Depth x Height)

## Additional Dimensions 77.6 in x 47.2 in x 27.75 in - (Walnut Veneer Finishes, White Base Options, 78" | 198cm Size)

All measurements are approximations.