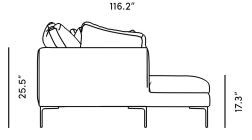

## Dimensions

116.2 in x 61.8 in x 35.4 in (Width x Depth x Height) Seat Height: 17.3 in Seat Depth: 32 in Arm Height: 25.5 in All measurements are approximations.