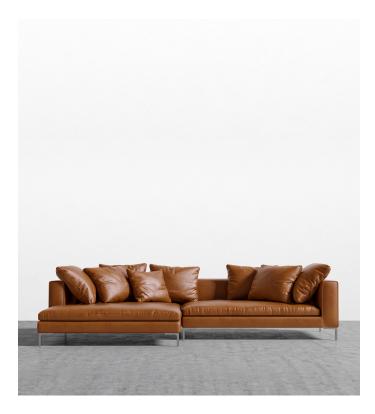

## Hugo Sectional -Leather

This head turning sectional blends traditional style and comfort with modern industrial technique. A classic backrest is replaced with a myriad of free-floating feather filled cushions, allowing rearrangement to your own satisfaction. Even more inviting is the generous width of the chaise and depth of the seat. This spacious design creates ample room to move positions from left to right, or relax comfortably with your partner and pet. The delicate but strong supportive legs create the illusion of floating. This leather has natural color and marking variations that can vary, making each piece of furniture unique. The soft surface will scuff and a beautiful vintage patina will develop with use.

Natural color variations, wrinkles and creases are part of the unique characteristics of this leather and it will develop a vintage slouchy look with age and use