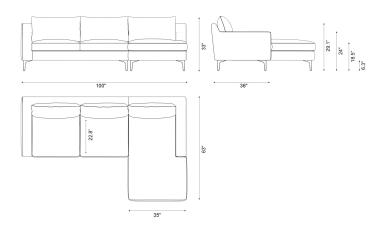

## Dimensions

100 in x 63 in x 33 in (Width x Depth x Height) Seat Height: 18.5 in Arm Height: 24 in All measurements are approximations.

**Rove Concepts** 