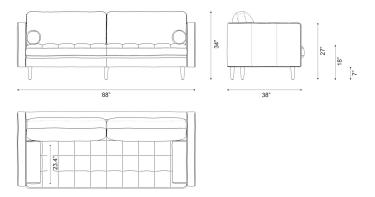

## Dimensions

88 in x 38 in x 27 in (Width x Depth x Height)

Seat Height: 18 in Seat Depth: 23.4 in Arm Height: 27 in

All measurements are approximations.