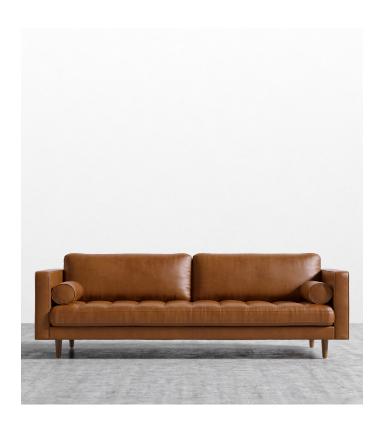

## Luca Sofa - Leather

This statement sofa is styled with sleek tapered legs and contrasting lines. Luca seamlessly blends traditional design with modern trends using artisan techniques to produce characteristics such as beautiful piping along the edges and gentle tufting on the seat. Padded with a mixture of eco-friendly foam and premium goose feathers to create optimal firmness, while cylindrical side cushions add the finishing touch. Get the entire set with matching armchair and sectional. This leather has natural color and marking variations that can vary, making each piece of furniture unique. The soft surface will scuff and a beautiful vintage patina will develop with use.

Natural color variations, wrinkles and creases are part of the unique characteristics of this leather and it will develop a vintage slouchy look with age and use