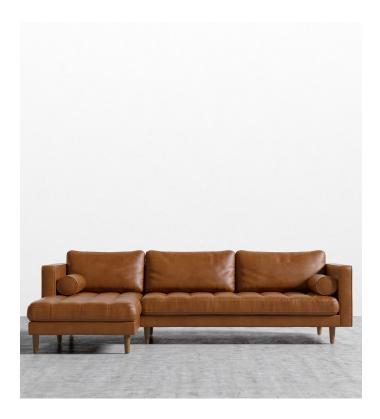

## Luca Sectional -Leather

This statement sectional is styled with sleek tapered legs and contrasting lines. Luca seamlessly blends traditional design with modern trends using artisan techniques to produce characteristics such as beautiful piping along the edges and gentle tufting on the seat. Padded with a mixture of eco-friendly foam and premium goose down feathers to create optimal firmness, while cylindrical side cushions add the finishing touch. Perfect design and comfort are met with a choice of configurations to match your home. This leather has natural color and marking variations that can vary, making each piece of furniture unique. The soft surface will scuff and a beautiful vintage patina will develop with use.

unique characteristics of this leather and it will develop a vintage slouchy look with age and use  $% \left( {\left[ {{{\rm{s}}_{\rm{s}}} \right]_{\rm{s}}} \right)$ 