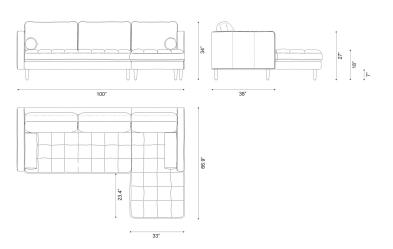

## Dimensions

100 in x 66.9 in x 34 in (Width x Depth x Height) Seat Height: 18 in Seat Depth: 23.4 in Arm Height: 27 in All measurements are approximations. **Rove Concepts** 