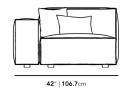

## Dimensions

42 in x 38 in x 25 in (Width x Depth x Height) Seat Height: 15 in Arm Height: 20.5 in All measurements are approximations.