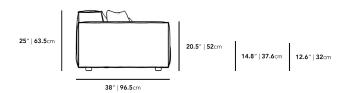

## Dimensions

42 in x 38 in x 25 in (Width x Depth x Height) Seat Height: 15 in Arm Height: 20.5 in All measurements are approximations.