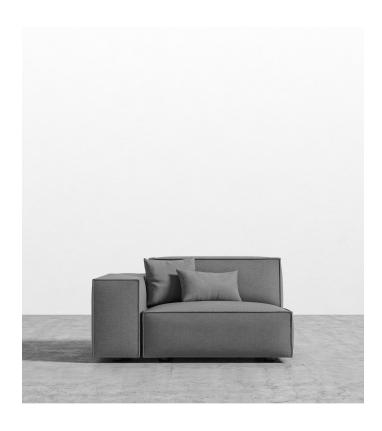

## Porter Left Arm Corner

The Porter is a simple structured corner seat with boxy flare and a low-set profile. Square arm rests are made like a side table, while an elevated back rest provides ample lean-back support. High-density foam cushioning is nicely rounded and perfectly firm. Detailed pipe stitching around the edges finishes the modern design that can be combined with other Porter Modular pieces to create your perfect sectional.

## Details

- Kiln-dried hardwood frame with doweled joints and reinforced corner blocks
- Soft-padded frame made with polyurethane foam wrapped in polyester fiber
- 8 gauge sinuous spring construction
- 3 layer eco-friendly high-density foam cushioning
- Includes 2 feather filled throw cushions
- Medium-Firm Feel (Learn more about our sofa firmness here.)
- Legs require light assembly