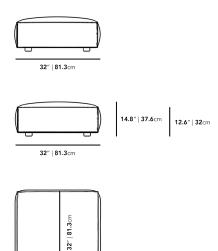

## Dimensions

32 in x 32 in x 15 in (Width x Depth x Height) All measurements are approximations.