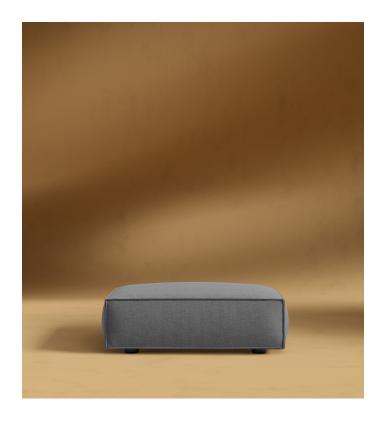

## Porter Ottoman

The Porter is a structured ottoman with boxy flare and a low-set profile. High-density foam cushioning is nicely rounded and perfectly firm, with detailed pipe stitching around the edges. Use alone as a multifunctional seat, or combine with other Porter Modular pieces to create your perfect sectional.

## Dimensions

32 in x 32 in x 15 in (Width x Depth x Height) All measurements are approximations.