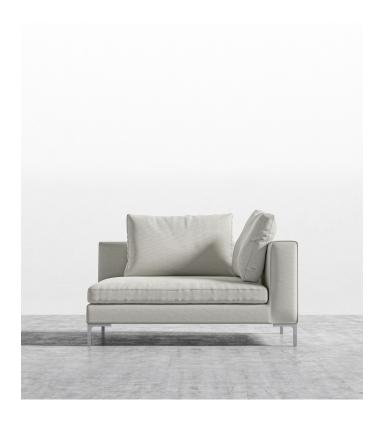

## Hugo Right Arm Corner

This head turning corner seat blends traditional style and comfort with modern industrial technique. Use on its own or combine with other pieces from the Hugo Collection for a stunning assembly. With generous width and seat depth, the delicate but strong supportive legs create the illusion of floating. Unwinding with Hugo will surely bring you up to cloud nine.

## Details

- Kiln-dried hardwood frame with doweled joints and reinforced corner blocks
- Soft-padded frame made with polyurethane foam wrapped in polyester fiber
- 8 gauge sinuous spring construction
- 3 layer eco-friendly high-density foam cushioning topped with premium 100% goose feathers
- Includes 2 throw cushions and connector
- Slanted backrest for increased comfort
- Solid stainless steel legs available in chrome, matte black, or rose gold finish
- Medium-Firm Feel (Learn more about our sofa firmness here.)
- Legs require light assembly