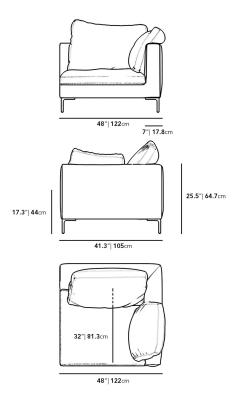

## Dimensions

48 in x 41.3 in x 25.5 in (Width x Depth x Height)

Seat Height: 17.3 in Seat Depth: 32 in Arm Height: 25.5 in

All measurements are approximations.