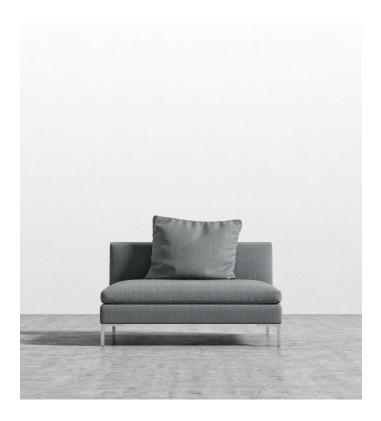

## Hugo Armless

This head turning armless seat blends traditional style and comfort with modern industrial technique. Use on its own or combine with other pieces from the Hugo Collection for a stunning assembly. With generous width and seat depth, the delicate but strong supportive legs create the illusion of floating. Unwinding with Hugo will surely bring you up to cloud nine.

## Details

- Kiln-dried hardwood frame with doweled joints and reinforced corner blocks
- Soft-padded frame made with polyurethane foam wrapped in polyester fiber
- 8 gauge sinuous spring construction
- \* 3 layer eco-friendly high-density foam cushioning topped with premium 100% goose feathers
- Includes 1 throw cushion and connectors
- Slanted backrest for increased comfort
- Solid stainless steel legs available in chrome, matte black, or rose gold finish
- Medium-Firm Feel (Learn more about our sofa firmness here.)
- Legs require light assembly