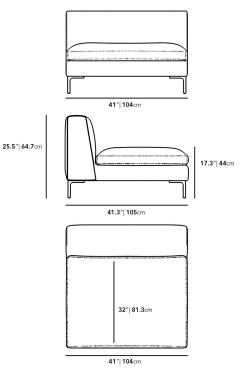

## Dimensions

41 in x 41.3 in x 25.5 in (Width x Depth x Height) Seat Height: 17.3 in Seat Depth: 32 in All measurements are approximations.