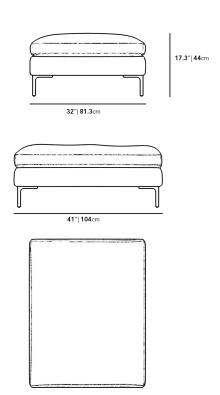

## Dimensions

41 in x 32 in x 17.3 in (Width x Depth x Height) All measurements are approximations.