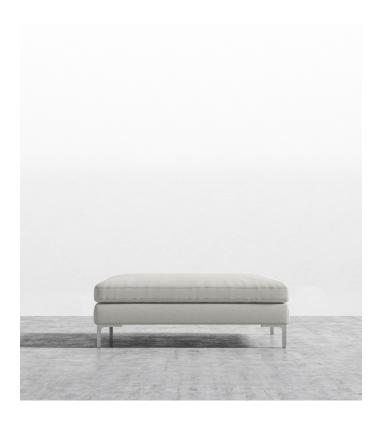

## **Hugo Ottoman**

This head turning ottoman blends traditional style and comfort with modern industrial technique. Use on its own or combine with other pieces from the Hugo Collection for a stunning assembly. With generous width and seat depth, the delicate but strong supportive legs create the illusion of floating. Unwinding with Hugo will surely bring you up to cloud nine.