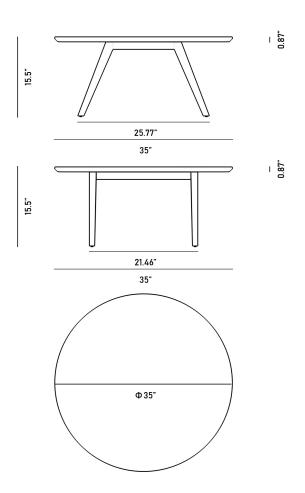

## Dimensions

35 in x 35 in x 15.5 in (Width x Depth x Height) All measurements are approximations.