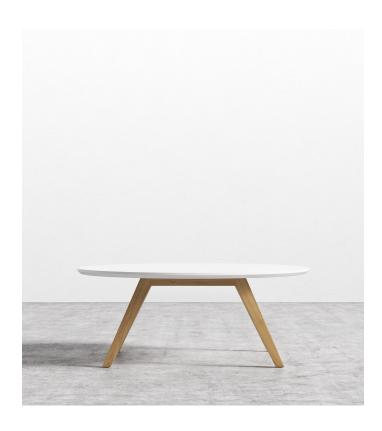

## Dolf Round Coffee Table

We™ve taken our best selling Dolf Oval Coffee Table and designed it in a round shape. A blank slate that lets your style speak freely, it features sleek lines, a solid ash wood base, and a fresh white lacquer table top. Minimalist with a touch of Scandinavian flair from its angled legs, this foundation item provides a perfect base for any interior, whether it is an eclectic artist™s studio or an elegant living room.

## Details

- California Phase 2 Compliant MDF
- White lacquer finish
- Solid ash wood base

This product requires assembly.