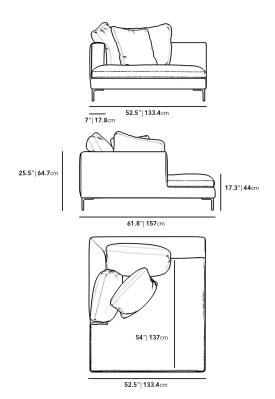

## Dimensions

52.5 in x 61.8 in x 25.5 in (Width x Depth x Height) Seat Height: 17.3 in All measurements are approximations.