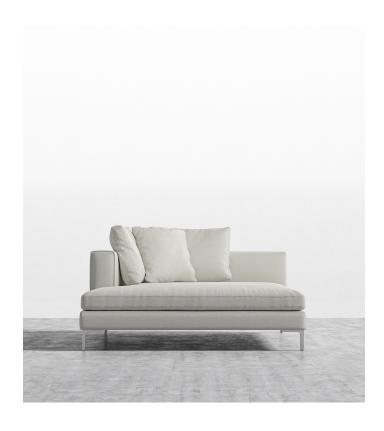

## Hugo Left Arm Chaise

This head turning chaise blends traditional style and comfort with modern industrial technique. Use on its own or combine with other pieces from the Hugo Collection for a stunning assembly. With generous width and seat depth, the delicate but strong supportive legs create the illusion of floating. Unwinding with Hugo will surely bring you up to cloud nine.

## Details

- Kiln-dried hardwood frame with doweled joints and reinforced corner blocks
- Soft-padded frame made with polyurethane foam wrapped in polyester fiber
- 8 gauge sinuous spring construction
- 3 layer eco-friendly high-density foam cushioning topped with premium 100% goose feathers
- Includes 4 throw cushions and connector
- Slanted backrest for increased comfort
- Solid stainless steel legs available in chrome, matte black, or rose gold finish
- Medium-Firm Feel (Learn more about our sofa firmness here.)
- Legs require light assembly