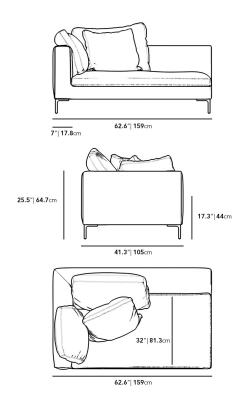

## Dimensions

62.6 in x 41.3 in x 25.5 in (Width x Depth x Height) Seat Height: 17.3 in All measurements are approximations.