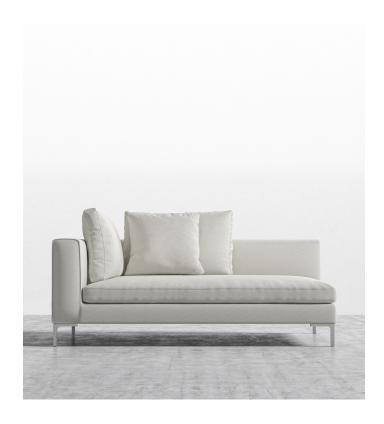

## Hugo Left Arm Two Seater

This head turning two seater blends traditional style and comfort with modern industrial technique. Use on its own or combine with other pieces from the Hugo Collection for a stunning assembly. With generous width and seat depth, the delicate but strong supportive legs create the illusion of floating. Unwinding with Hugo will surely bring you up to cloud nine.

## Details

- Kiln-dried hardwood frame with doweled joints and reinforced corner blocks
- Soft-padded frame made with polyurethane foam wrapped in polyester fiber
- 8 gauge sinuous spring construction
- 3 layer eco-friendly high-density foam cushioning topped with premium 100% goose feathers
- Includes 3 throw cushions and connector
- Slanted backrest for increased comfort
- Solid stainless steel legs available in chrome, matte black, or rose gold finish
- Medium-Firm Feel (Learn more about our sofa firmness here.)
- Legs require light assembly