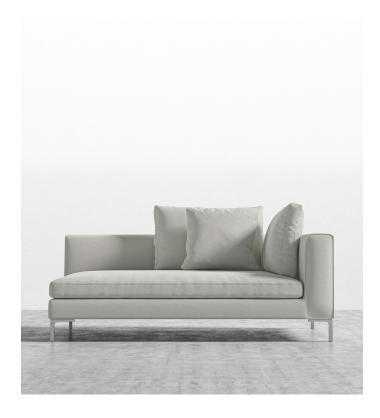

## Hugo Right Arm Two Seater

This head turning two seater blends traditional style and comfort with modern industrial technique. Use on its own or combine with other pieces from the Hugo Collection for a stunning assembly. With generous width and seat depth, the delicate but strong supportive legs create the illusion of floating. Unwinding with Hugo will surely bring you up to cloud nine.

## Details

- Kiln-dried hardwood frame with doweled joints and reinforced corner blocks
- Soft-padded frame made with polyurethane foam wrapped in polyester fiber
- 8 gauge sinuous spring construction
- 3 layer eco-friendly high-density foam cushioning topped with premium 100% goose feathers
- Includes 3 throw cushions and connector
- Slanted backrest for increased comfort
- Solid stainless steel legs available in chrome, matte black, or rose gold finish
- Medium-Firm Feel (Learn more about our sofa firmness here.)
- Legs require light assembly