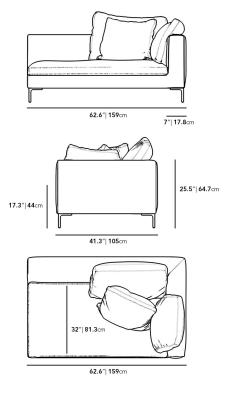

## Dimensions

62.6 in x 41.2 in x 25.5 in (Width x Depth x Height) Seat Height: 17.3 in All measurements are approximations.