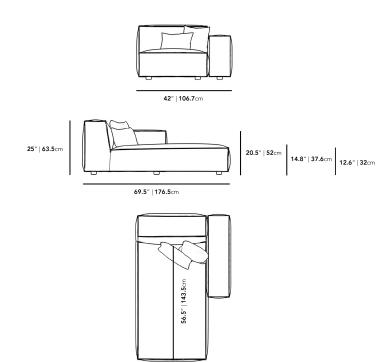

## Dimensions

42 in x 69.5 in x 25 in (Width x Depth x Height) Seat Height: 15 in Arm Height: 20.5 in All measurements are approximations.