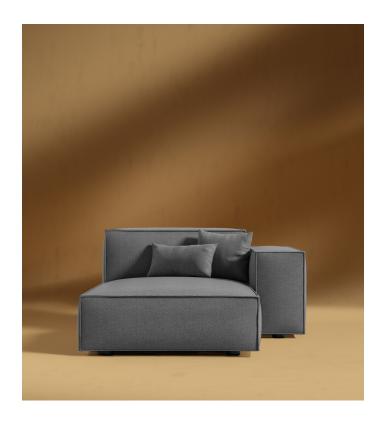

## Porter Right Arm Chaise

The Porter Right Facing Chaise is a simple structured seat with boxy flare and a low-set profile. Square arm rests are made like a side table, while an elevated back rest provides ample lean-back support. High-density foam cushioning is nicely rounded and perfectly firm. Detailed pipe stitching around the edges finishes the modern design that can be combined with other Porter Modular pieces to create your perfect sectional.

## Details

- Kiln-dried hardwood frame with doweled joints and reinforced corner blocks
- Soft-padded frame made with polyurethane foam wrapped in polyester fiber
- 8 gauge sinuous spring construction
- 3 layer high-density foam cushioning
- Includes 2 feather filled throw cushions
- Medium-Firm Feel (Learn more about our sofa firmness here.)
- Legs require light assembly