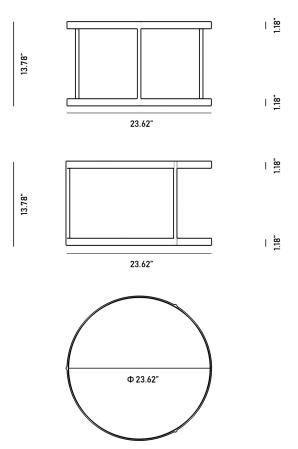

## Dimensions

23.6 in x 23.6 in x 13.7 in (Width x Depth x Height) All measurements are approximations.