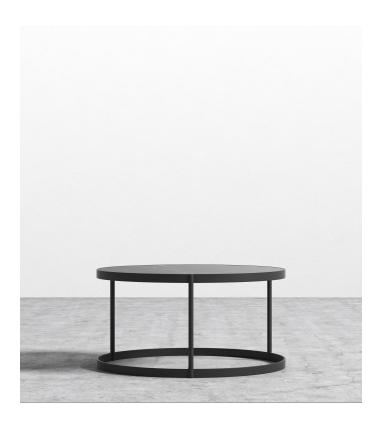

## Malin Coffee Table

A smooth marble surface and strong matte black metal base elevate the Malin Coffee Table above the ordinary. Three slim legs remove clutter from the base and provide soothing geometric stability and modern appeal. Sleek and minimalist, this icon is available in your choice of black or white marble, coffee or side table configuration.

## Details

- Smooth black or white marble top
- Durable matte black metal base
- This product will be shipped in a wooden crate, tools are recommended for unboxing