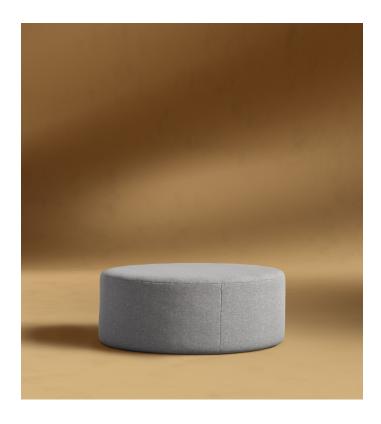

## Nova Pouf - Large

The Nova Pouf - Large is a multi-functional piece that can be used as occasional seating or a footrest. It is also perfect as a coffee table when used with a tray. Softly padded for a comfortable seat and available in multiple fabric and color options, the Nova is the ideal accent piece to complete your space.

## Details

- Upholstered frame padded with polyurethane foam wrapped in polyester fiber
- Kiln-dried hardwood frame Two vertical seams
- Five small plastic feet