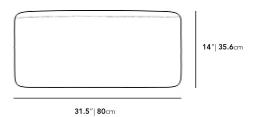

## Dimensions

31.5 in x 31.5 in x 14 in (Width x Depth x Height) All measurements are approximations.