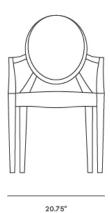

## Dimensions

20.75 in x 22 in x 36.25 in (Width x Depth x Height) Seat Height: 18.5 in Arm Height: 26.25 in

All measurements are approximations.