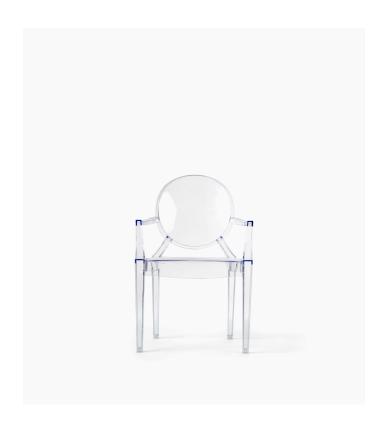

## Ghost Armchair - Louis

An intelligent use of polycarbonate adds a characteristic playfulness to this modern piece inspired by French design. While the Ghost Chair's shape models after classic Baroque style, translucent material offers a clear distinction towards anything but old fashioned. The chairs different shades and transparency make these unique items able to blend seamlessly into almost any environment.