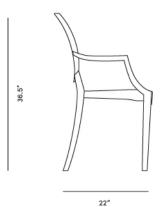

## Dimensions

20.75 in x 22 in x 36.25 in (Width x Depth x Height) Seat Height: 18.5 in Arm Height: 26.25 in

All measurements are approximations.