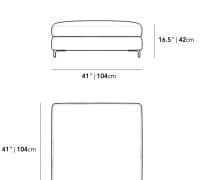

## Dimensions

40.6 in x 40.6 in x 16.1 in (Width x Depth x Height) All measurements are approximations.