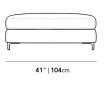

## Dimensions

40.6 in x 40.6 in x 16.1 in (Width x Depth x Height) All measurements are approximations.