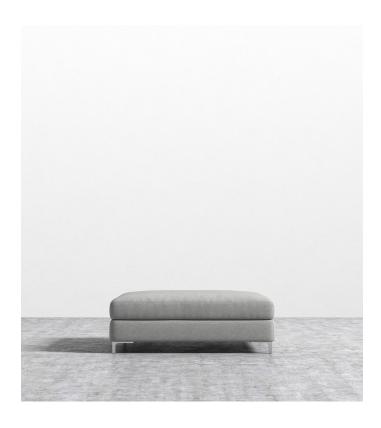

## **Antonio Ottoman**

European styling and generous proportions give the Antonio a unique and stunning presence. Meticulously structured seams and a low profile are modern and minimalist. Various configurations of this collection allow for customization to any space.

## Dimensions

40.6 in x 40.6 in x 16.1 in (Width x Depth x Height) All measurements are approximations.