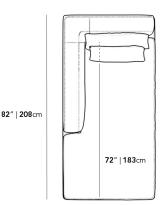

## Dimensions

41 in x 82 in x 25.5 in (Width x Depth x Height) Seat Height: 16.5 in All measurements are approximations.