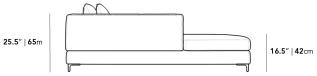

## Dimensions

41 in x 82 in x 25.5 in (Width x Depth x Height) Seat Height: 16.5 in All measurements are approximations.