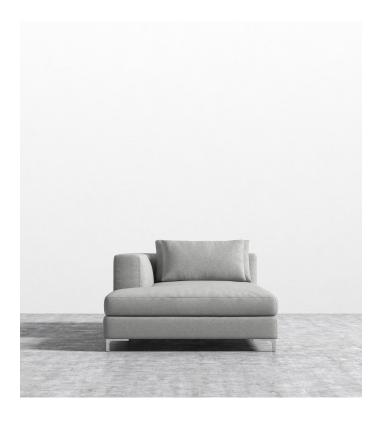

## Antonio Left Arm Chaise

European styling and generous proportions give the Antonio a unique and stunning presence. Meticulously structured seams and a low profile are modern and minimalist. High chaise pillow tops create corners of intimacy while low back modules leave living space unobstructed for a feeling of openness. Various configurations of this collection allow for customization to any space.

## Dimensions

41 in x 82 in x 25.5 in (Width x Depth x Height) Seat Height: 16.5 in All measurements are approximations.