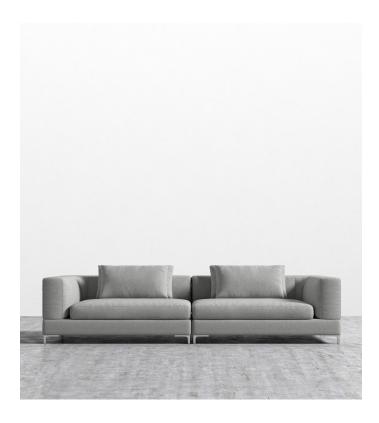

## Antonio Sofa

European styling and generous proportions give the Antonio a unique and stunning presence. Meticulously structured seams and a low profile are modern and minimalist. High chaise pillow tops create corners of intimacy while low back modules leave living space unobstructed for a feeling of openness. Various configurations of this collection allow for customization to any space.

## Dimensions

102 in x 41 in x 25.5 in (Width x Depth x Height) Seat Height: 16.5 in Seat Depth: 21.7 in Arm Height: 26 in All measurements are approximations.

102″ | 259cm