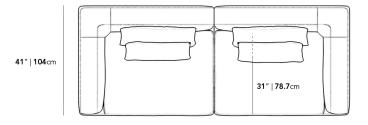

## Dimensions

102 in x 41 in x 25.5 in (Width x Depth x Height) Seat Height: 16.5 in Seat Depth: 21.7 in Arm Height: 26 in All measurements are approximations.

102″ | 259cm