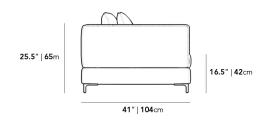

## Dimensions

102 in x 41 in x 25.5 in (Width x Depth x Height) Seat Height: 16.5 in Seat Depth: 21.7 in Arm Height: 26 in All measurements are approximations.

102″ | 259cm