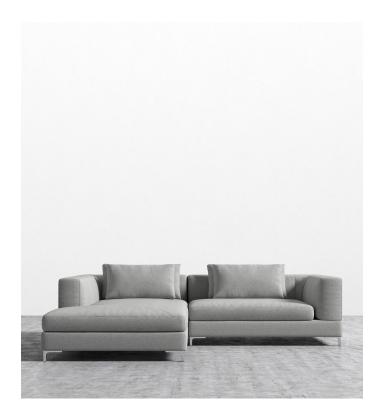

## Antonio 2 Piece Sectional

European styling and generous proportions give the Antonio a unique and stunning presence. Meticulously structured seams and a low profile are modern and minimalist. High chaise pillow tops create corners of intimacy while low back modules leave living space unobstructed for a feeling of openness. Various configurations of this collection allow for customization to any space.

## Dimensions

92 in x 82 in x 25.5 in (Width x Depth x Height) Seat Height: 16.5 in All measurements are approximations.

82" | 208cm

16.5" | 42cm