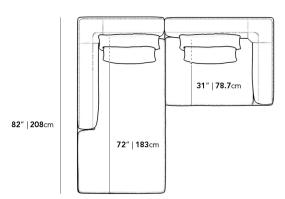

## Dimensions

92 in x 82 in x 25.5 in (Width x Depth x Height) Seat Height: 16.5 in All measurements are approximations.

82" | 208cm

16.5" | 42cm