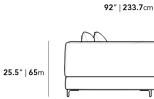

## Dimensions

92 in x 82 in x 25.5 in (Width x Depth x Height) Seat Height: 16.5 in All measurements are approximations.

82" | 208cm

16.5" | 42cm