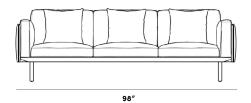

### Dimensions

98 in x 35 in x 33 in (Width x Depth x Height) Seat Height: 18 in Seat Depth: 23 in Arm Height: 28 in All measurements are approximations.