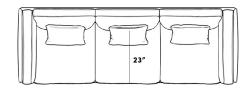

### Dimensions

98 in x 35 in x 33 in (Width x Depth x Height) Seat Height: 18 in Seat Depth: 23 in Arm Height: 28 in All measurements are approximations.