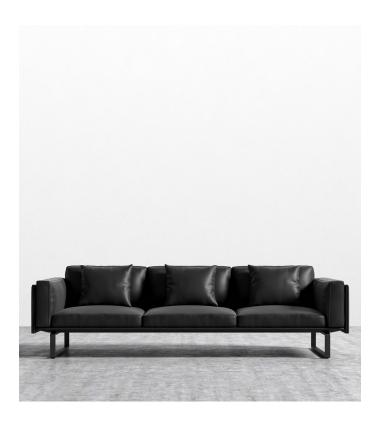

# Hector Sofa

Take in Hector's distinguished approach to contemporary design. From subtle details along the armrests and across the base, the eye is drawn to this 3-seater sofa<sup>™</sup>s innovative structure. Genuine leather options contribute to its refined frame and enhance its charming lines. The European styled backrest and seat cushions are filled with our premium down, creating a sumptuous level of comfort for their sleek form. This modern piece is finished with solid steel legs making it a staple for elevated living.