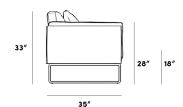

### Dimensions

98 in x 35 in x 33 in (Width x Depth x Height) Seat Height: 18 in Seat Depth: 23 in Arm Height: 28 in All measurements are approximations.