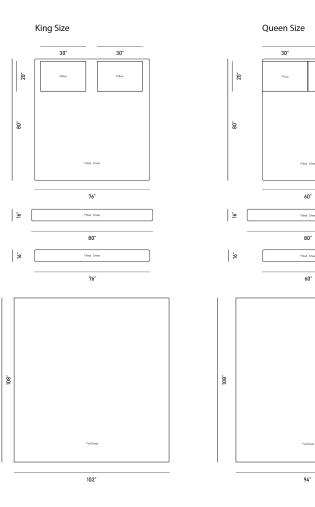

## Dimensions

0 in x 0 in x 0 in (Width x Depth x Height) All measurements are approximations.