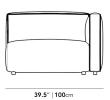

## Dimensions

36.2 in x 39.4 in x 26 in (Width x Depth x Height) Seat Height: 14.5 in All measurements are approximations.