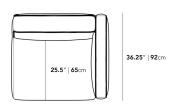

## Dimensions

36.2 in x 39.4 in x 26 in (Width x Depth x Height) Seat Height: 14.5 in All measurements are approximations.