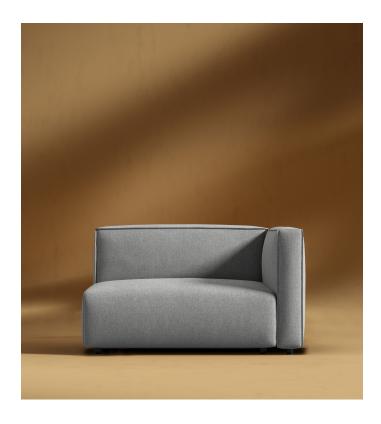

## Arya Right Arm

Recline into a unity of contemporary design and minimalist values with the Arya Modular collection. A plush back and seat elegantly curves inwards, brimming with layers of high-density cushioning. Uncluttered and endlessly inviting, this piece offers a deep seat and angled back to take advantage of a clean design and tempting cushions. The Arya Modular collection embodies the fundamental elements of modern design and effortlessly adds sleekness to any space.