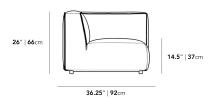

## Dimensions

36.2 in x 39.4 in x 26 in (Width x Depth x Height) Seat Height: 14.5 in All measurements are approximations.