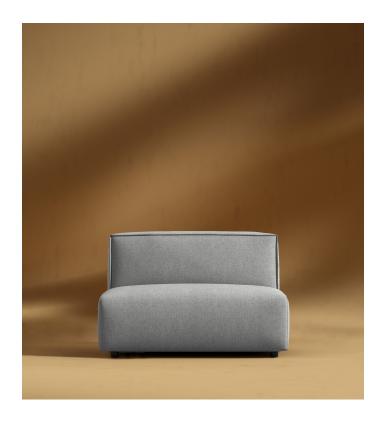

## Arya Armless

Recline into a unity of contemporary design and minimalist values with the Arya Modular collection. A plush back and seat elegantly curves inwards, brimming with layers of high-density cushioning. Uncluttered and endlessly inviting, this piece offers a deep seat and angled back to take advantage of a clean design and tempting cushions. The Arya Modular collection embodies the fundamental elements of modern design and effortlessly adds sleekness to any space.