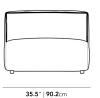

## Dimensions

36.2 in x 35.4 in x 26 in (Width x Depth x Height) Seat Height: 14.5 in All measurements are approximations.