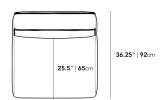

## Dimensions

36.2 in x 35.4 in x 26 in (Width x Depth x Height) Seat Height: 14.5 in All measurements are approximations.