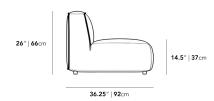

## Dimensions

36.2 in x 35.4 in x 26 in (Width x Depth x Height) Seat Height: 14.5 in All measurements are approximations.