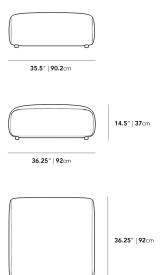

## Dimensions

36.2 in x 35.4 in x 14.6 in (Width x Depth x Height) Seat Height: 14.5 in All measurements are approximations.