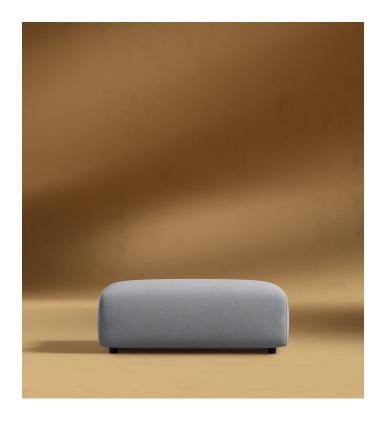

## Arya Ottoman

Recline into a unity of contemporary design and minimalist values with the Arya Modular collection. A plush seat elegantly curves inwards, brimming with layers of high-density cushioning. Uncluttered and endlessly inviting, this piece offers a spacious seat to take advantage of clean design and tempting cushioning. The Arya Modular collection embodies the fundamental elements of modern design and effortlessly adds sleekness to any space.