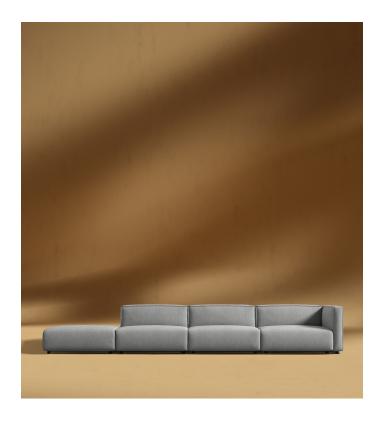

## Arya Modular Sectional

Recline into a unity of contemporary design and minimalist values with the Arya Modular collection. A plush back and seat elegantly curves inwards, brimming with layers of high-density cushioning. Uncluttered and endlessly inviting, this piece offers a deep seat and angled back to take advantage of a clean design and tempting cushions. The Arya Modular collection embodies the fundamental elements of modern design and effortlessly adds sleekness to any space.