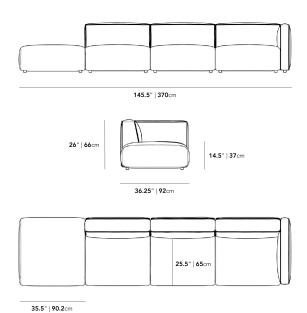

## Dimensions

145.5 in x 36.25 in x 26 in (Width x Depth x Height) Seat Height: 14.5 in All measurements are approximations.