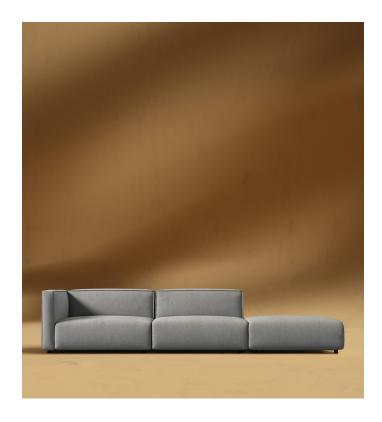

## Arya Modular Sofa with Open End

Recline into a unity of contemporary design and minimalist values with the Arya Modular collection. A plush back and seat elegantly curves inwards, brimming with layers of high-density cushioning. Uncluttered and endlessly inviting, this piece offers a deep seat and angled back to take advantage of a clean design and tempting cushions. The Arya Modular collection embodies the fundamental elements of modern design and effortlessly adds sleekness to any space.

## Dimensions

110.5 in x 36.25 in x 26 in (Width x Depth x Height) Seat Height: 14.5 in All measurements are approximations.