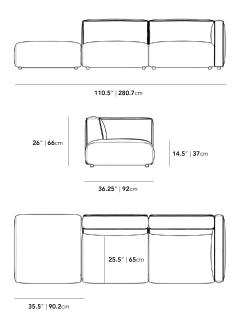

## Dimensions

110.5 in x 36.25 in x 26 in (Width x Depth x Height) Seat Height: 14.5 in All measurements are approximations.