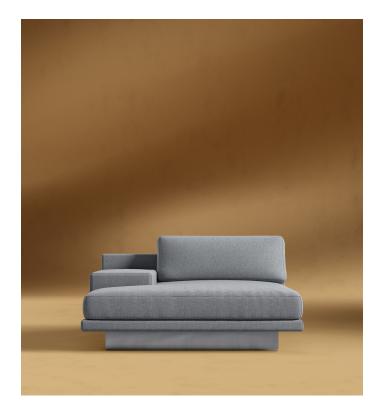

## Dresden Left Chaise with Armrest -Clearance

Compelling in its simple yet cutting edge style, the Dresden modular collection is a bold take on contemporary design. The sleek, low profile frame is met with grand cloud-like seat cushions to create the statement making structure. The Dresden also balances the expansive seating with an interchangeable side table insert that is offered in walnut, natural, and white lacquer finishes. Grounded on cast stainless steel legs with an elegant brushed finish, this piece's thoughtful composition demonstrates an exceptional opportunity for modern luxury in your home.

## Details

Kiln-dried hardwood frame with doweled joints and reinforced corner blocks

- Soft-padded frame made with polyurethane foam wrapped in polyester fiber
- 8 gauge sinuous spring construction
- 3 layer high-density foam cushioning topped with premium 100% goose feathers
- Low profile solid stainless steel legs
- Armrest can be removed
- Available as preset or custom modular configurations
- Soft Feel (Learn more about our sofa firmness here.)
- Legs require light assembly
- To join the modular pieces together please use the connector pieces that are included