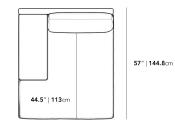

## Dimensions

49.5 in x 57 in x 30.75 in (Width x Depth x Height) Seat Height: 16.5 in Seat Depth: 44.5 in All measurements are approximations.

Assembly Instructions Download