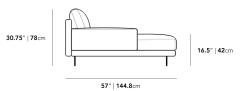

## Dimensions

49.5 in x 57 in x 30.75 in (Width x Depth x Height) Seat Height: 16.5 in Seat Depth: 44.5 in All measurements are approximations.

Assembly Instructions Download