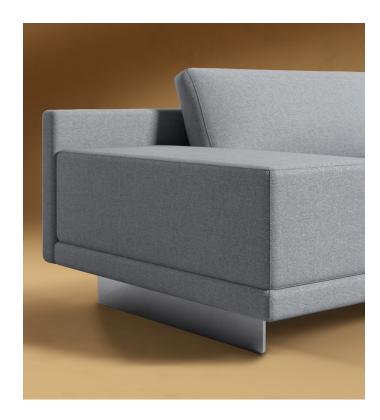

## Dresden Armrest - Clearance

Compelling in its simple yet cutting edge style, the Dresden modular collection is a bold take on contemporary design. The Dresden balances the expansive seating with an interchangeable side table or arm rest option.

## Details

- Choose from a variety of upholstery options to match the Dresden collection
- Armrest or side table can be attached interchangeably
- Light assembly required
- Medium Feel (Learn more about our sofa firmness here.)