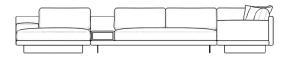

## Details

Kiln-dried hardwood frame with doweled joints and reinforced corner blocks

Soft-padded frame made with polyurethane foam wrapped in polyester fiber

- 8 gauge sinuous spring construction
- 3 layer high-density foam cushioning topped with premium 100% goose feathers
- Low profile solid stainless steel legs
- Includes 1 chaise with armrest, 1 armless sofa, 1 walnut storage table, and 1 sofa
- Storage table in walnut veneer with push to open drawer (additional color options sold separately)
- 2 throw pillows included
- Available as preset or custom modular configurations
   Armrest and side table can be attached interchangeably
- Soft Feel (Learn more about our sofa firmness here.)
- Legs require light assembly

## Dimensions

170 in x 88.25 in x 30.75 in (Width x Depth x Height) Seat Height: 16.5 in Seat Depth: 24.4 in Arm Height: 24 in All measurements are approximations.

Assembly Instructions Download

170" | 431.8cm