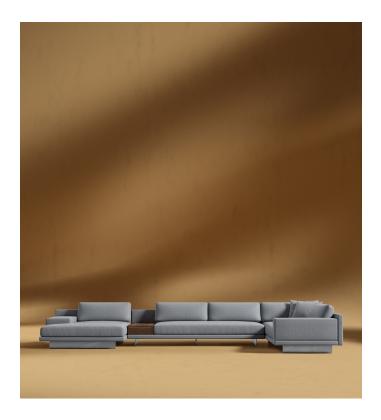

## Dresden Modular Sectional

Compelling in its simple yet cutting edge style, the Dresden modular collection is a bold take on contemporary design. The sleek, low profile frame is met with grand cloud-like seat cushions to create the statement making structure. The Dresden also balances the expansive seating with an interchangeable side table insert that is offered in walnut, natural, and white lacquer finishes. Grounded on cast stainless steel legs with an elegant brushed finish, this piece's thoughtful composition demonstrates an exceptional opportunity for modern luxury in your home.

## Details

Kiln-dried hardwood frame with doweled joints and reinforced corner blocks

Soft-padded frame made with polyurethane foam wrapped in polyester fiber

- 8 gauge sinuous spring construction
- 3 layer high-density foam cushioning topped with premium 100% goose feathers
- Low profile solid stainless steel legs
- Includes 1 chaise with armrest, 1 armless sofa, 1 walnut storage table, and 1 sofa
- Storage table in walnut veneer with push to open drawer (additional color options sold separately)
- 2 throw pillows included
- Available as preset or custom modular configurations
   Armrest and side table can be attached interchangeably
- Soft Feel (Learn more about our sofa firmness here.)
- Legs require light assembly