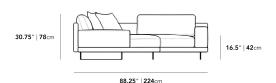

## Dimensions

170 in x 88.25 in x 30.75 in (Width x Depth x Height) Seat Height: 16.5 in Seat Depth: 24.4 in Arm Height: 24 in All measurements are approximations.

Assembly Instructions Download

170" | 431.8cm