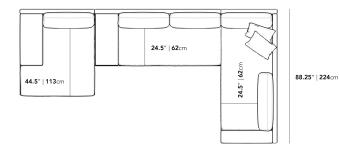

## Dimensions

170 in x 88.25 in x 30.75 in (Width x Depth x Height) Seat Height: 16.5 in Seat Depth: 24.4 in Arm Height: 24 in All measurements are approximations.

Assembly Instructions Download

170" | 431.8cm